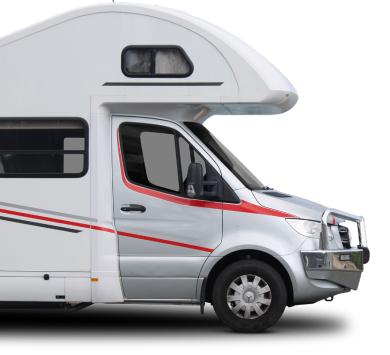

### **BIG TUBE BAR®**

ECB's Big Tube Bar<sup>®</sup> has been designed to offer maximum protection whilst adding minimum weight. The Australian Made Bullbar comes with a Lifetime Warranty and will never rust or corrode.

#### **Bar Features:**

- 6mm thick hi-tensile alloy one piece channel section
- Fully welded construction
- 76mm x 4.75mm centre tube
- 63mm x 4.2mm shoulder tubes
- Gusseted shoulder tubes
- Braced lower protection skirt
- LED Bumper lights

- Airbaq

Compatible

- LED Indicator/Park lights
- Big Tube Bar<sup>®</sup> adds only 38kg to your vehicle