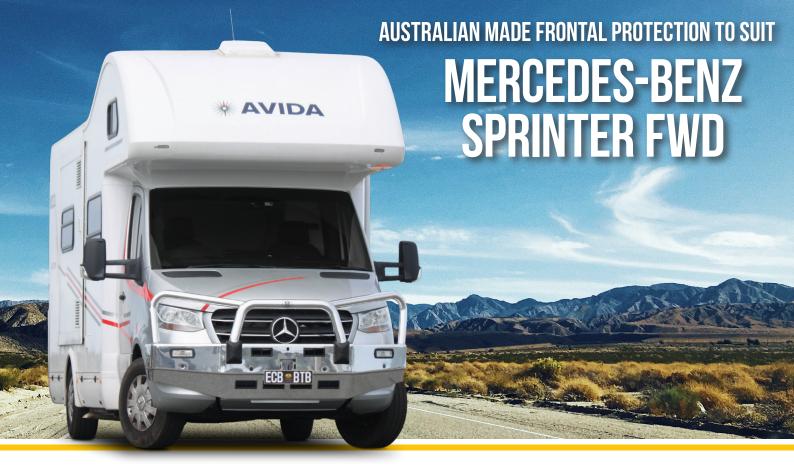

### **BIG TUBE BAR®**

ECB's Big Tube Bar<sup>®</sup> has been designed to offer maximum protection whilst adding minimum weight. The Australian Made Bullbar comes with a Lifetime Warranty and will never rust or corrode.

#### **Bar Features:**

- 6mm thick hi-tensile alloy one piece channel section
- Fully welded construction
- 76mm x 4.75mm centre tube
- 63mm x 4.2mm shoulder tubes
- Gusseted shoulder tubes
- Braced lower protection skirt
- LED Bumper lights

- Airbaq

Compatible

- LED Indicator/Park lights
- Big Tube Bar<sup>®</sup> adds only 38kg to your vehicle